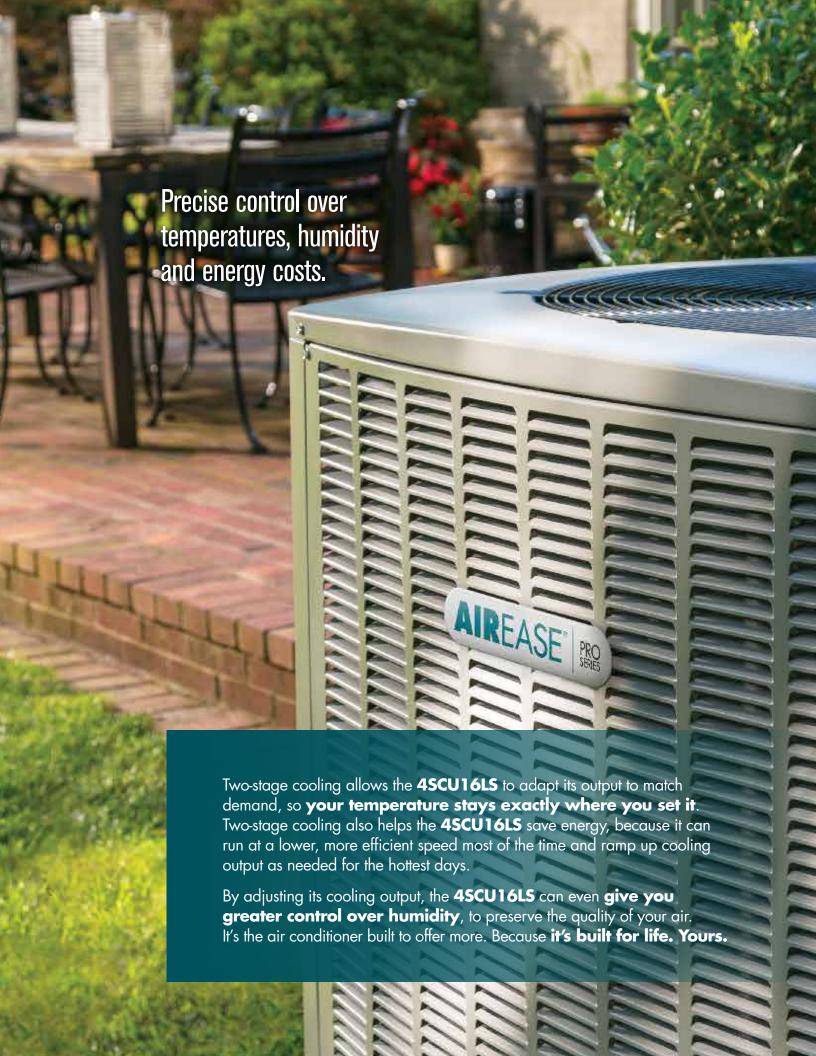

# The enhanced performance of the **4SCU16LS** gives you more of what you demand.

#### The 4SCU16LS's

two-stage compressor operates at a low, energy-efficient output most of the time, with extra capacity available when needed. So you get precise temperature control, even in extremely hot weather. Two-stage

#### **HEALTHIER AIR**

Because it can operate at two different output levels, the **45CU16LS** provides exact control over humidity to improve the quality of the air in your home.