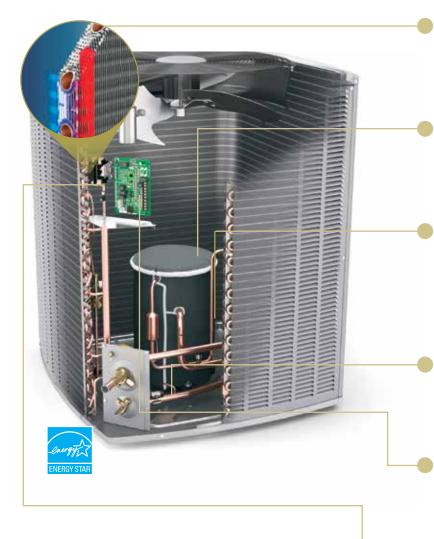

# Inside the design of an AirEase **4SCU16LS** air conditioner:

# MHT™ Technology:

AirEase's proprietary heat transfer system uses a specially designed fan shroud, rifled tubing and lanced coil fins for maximum heat transfer and efficiency.

# Sound Reduction:

Inside every **4SCU16LS**, you'll find a compressor that's wrapped in a heavy-duty, sound-insulating blanket to reduce operating noise, so you'll enjoy peace and quiet with your comfort.

# Two-Stage Scroll Compressor:

Rather than being "all on" or "all off," your air conditioner can adjust its output to a high or low level based on your cooling needs. Its two-stage scroll compressor uses a time-tested design known for its consistent performance and long operating life.

# Integrated Compressor Protection:

Built-in high- and low-pressure switches prevent the **4SCU16LS** from operating if there is too much or too little refrigerant, increasing reliability and protecting your investment.

# Communicating Control Board:

The **4SCU16LS** continually monitors internal components to make sure they're delivering optimum performance, helping ensure long life and reliable operation.

### Sealed Contactor with Lugs:

Completely covers the contactor, protecting it from debris and insects.