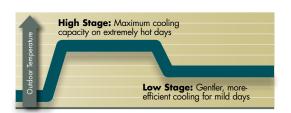

#### The 4SCU16LS's

two-stage compressor operates at a low, energy-efficient output most of the time, with extra capacity available when needed. So you get precise temperature control, even in extremely hot weather. Two-stage

#### VARIABLE BLOWER SPEED OPERATION

With its two-stage design, the 4SCU16LS makes the distinction between mild and extremely hot days, using only the energy necessary to keep you comfortable.

operation also means lower sound levels for a guieter environment.