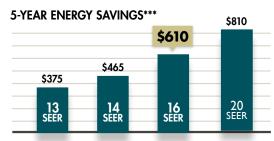

Savings versus 10.00 SEER units

even greater energy savings, while also allowing you to control your system from anywhere via a smartphone app.

#### PEACE OF MIND

The **4SCU16LS** constantly monitors itself for optimum performance, and contacts you or your dealer if service or maintenance are needed.

- \*Due to Allied Air's ongoing commitment to quality, all specifications, ratings and dimensions are subject to change without notice. Consult AHRI database for the latest performance ratings.
- \*\*Warranty applies to residential applications only. For terms, conditions and exclusions, see full warranty at alliedair.com.
- \*\*\*Data Source: Energy Efficiency and Renewable Energy Network, U.S. Department of Energy. Calculations are based on every \$100 spent to cool a home using a 3-ton, 10-SEER unit. Fuel rates and heating hours are based on the U.S. national average for fuel and electricity consumption. Actual costs and savings will vary depending on weather conditions, usage, location and local utility rates. This information is intended as an example for comparison purposes only.